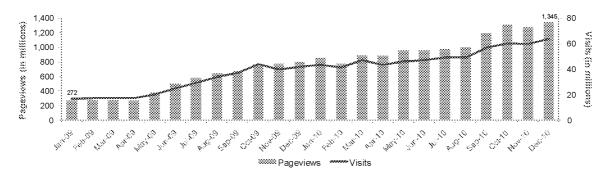

sting, maintenance and licenses
- (2) Includes IT expenses associated with Electronic Publisher
- (3) Includes property taxes and discretionary expenses

## Revenue

Between FY09 and FY10, Backpage's gross revenue grew from \$11.7 million to \$29.9 million. The Company has experienced a strong increase in ad postings in the last two years, with total ads (paid and free) increasing 18.5% from 29.7 million in FY09 to 35.2 million in FY10. During this time, the number of monthly page views has increased from 272 million in January 2009 to over 1.3 billion in December 2010. The average number of pages per visit has remained steady during the period, with each visitor viewing approximately 19 pages on average.

## Historical Monthly Page Views and Visits (Monthly Data Normalized to 30.5 days)



## Historical Monthly Paid and Free Ad Postings (Monthly Data Normalized to 30.5 days)



Duff & Phelps | Backpage.com, LLC CONFIDENTIAL 51

App.000690

In the last two years, Backpage has further increased its online presence, growing its ad count from 1.2 million in January 2009 to 2.6 million in December 2010. Over the same period, the percentage of paid ads has increased from 7.7% to 26.7%

### **Gross Revenue Distribution for FY09 and FY10**



Backpage has revenue sharing arrangements with 30 third-party partners through either a License agreement or "Powered By" agreement. These agreements spell out the rights of each party including term and termination provisions and revenue sharing splits. The percentage of revenue shared with the partner is dependent on several factors includi