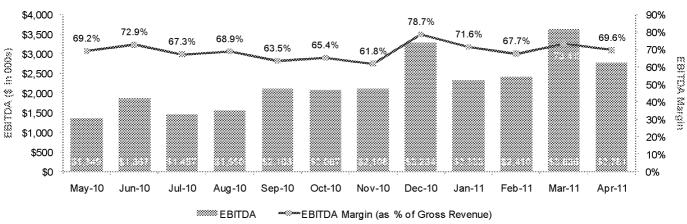

tc.), human resources, in-house counsel, commercial insurances, legal, audit, and tax services. These expenses are allocated amongst all the VVMH entities based on several factors including, revenues, headcount and tangible asset values. For 2010 these allocations to Backpage amounted to \$0.2 million.

## **EBITDA**

In FY09 and FY10, Backpage enhanced its offering by adding new cities and expanding the ad categories across a broader set of verticals. In addition, the strategic decision by its major competitor, Craigslist, to exit the adult categories significantly boosted revenues and profitability for Backpage. The Company's EBITDA grew from \$8.0 million in FY09 to \$20.5 million in FY10, while maintaining an EBITDA margin of 68.3%.

## Monthly EBITDA for the LTM Ended April 30, 2011



Duff & Phelps | Backpage.com, LLC CONFIDENTIAL 54

## Balance Sheet:

The following chart reflects the historical Backpage summary balance sheet for the years ended December 31, 2009 and December 31, 2010 and the period ended April 30, 2011.

## **Historical Balance Sheet**

| (\$000s)                     |       |         | As of April 30, |
|------------------------------|-------|---------|-----------------|
| As of December 31,           | 2009  | 2010    | 2011            |
| Assets                       |       |         |                 |
| Current Assets               |       |         |                 |
| Cash                         | \$72  | \$896   | \$623           |
| Accounts Receivable          | 121   | 25      | 46              |
| Other Current Assets         | 54