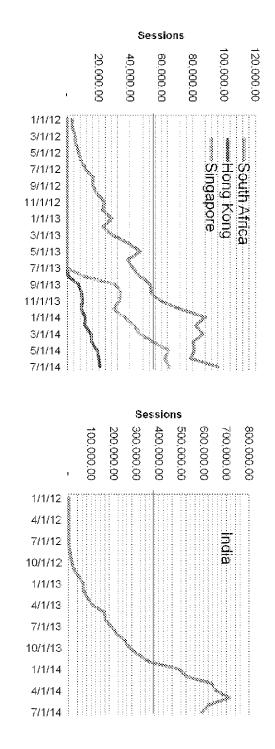

tes on 6 continents
- \* 17 languages
- \* Transactions in local currency when market is ready for monetization.

Source: July 2014 Google Analytics

**-10** 

BP-PSI-125974

4 states generate over a million a month in revenue.

Ontario is a good market with Toronto.

Alberta is the 2<sup>nd</sup> strongest province with the cities Edmonton and Calgary

BVA Breakfast Meeting December 5, 2002 Page 10

App.000733

HIGHLY CONFIDENTIAL

## Canada, Australia, and the UK: Growth in Sessions (Visits) in Past Three Years



- Canada generates over 10 million in annual revenue from paid transactions.
- · Australia and United Kingdom have traffic volumes supporting monetization.

**-**11

## Examples of New International Markets, Traffic and will be Markets to Monetize in the Future ontinue Ö Gain



- Řξ Freemium model allows new markets to gain content and traffic
- Wany markets launched in Asia
- We continue to improve localization
- Executing marketing plans to expand international content and traffic

App.000735

4 states generate over a million a month in revenue

Ontario is a good market with Toronto.

Alberta is the 2<sup>nd</sup> strongest province with the cities Edmonton and Calgary

BVA Breakfast Meeting December 5, 2002 Page 12

HIGHLY CONFIDENTIAL

## india, South Africa, Hong Growth in Sessions in Past Three Years Kong, France and Sweden:



- High Traffic in India, long term potential to monetize
- Sweden and France have excellent opportunity for growth and monetization.
- Many markets launched in Asia.
- We continue to improve localization
- Executing marketing plans