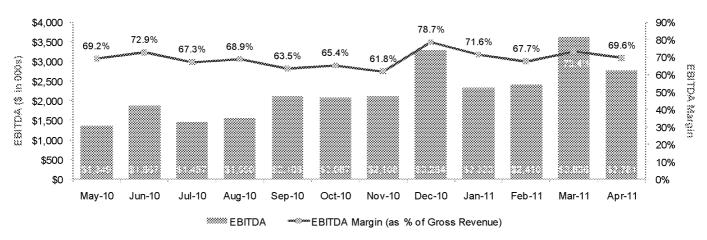

7,057   | \$8,791   |
| EBITDA                             | \$3,245 | \$8,032  | \$20,452  | \$26,952  |
| EBITDA margin (% of gross revenue) | 61.1%   | 68.9%    | 68.3%     | 69.5%     |

Historically, Backpage has funded growth with minimal capital expenditures, which typically amount to approximately \$150,000 annually and are primarily related to domain name purchases and any necessary infrastructure upgrades.

Backpage's superior economic model has allowed it to increase profitability substantially as site traffic and ad purchases have likewise grown. In the LTM period ended April 30, 2011, the Company generated \$27.0 million of EBITDA. Excess cash generated by Backpage is swept back to its parent company, VVMH, on an ongoing basis.

# **Historical Monthly EBITDA LTM April 2011**



Duff & Phelps | Backpage.com, LLC CONFIDENTIAL 15

CONFIDENTIAL BP-PSI-023215

Almost all ad posting transactions on Backpage are paid with credit cards and therefore, get settled in three business days. This fast settlement of credit card payments facilitates a negative working capital position. From FY09 to FY10, the Company's net working capital improved from (\$0.2) million to (\$0.9) million.

# Leader in User Experience

Since inception, the executive team has carefully managed traffic growth by emphasizing an ideal user experience for both the site browser and the advertiser. The simple layout allows easy and rapid navigation between categories and pages. Every effort has been made to avoid cluttering the site with unnecessary features.

The site was designed so that users can acc