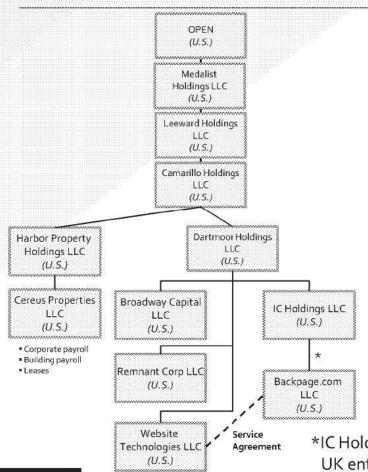

on, is authorized and directed for and on behalf of this Corporation to execute the Agreement and Plan of Recapitalization and to obtain the necessary signatures of all the Stockholders thereon. A copy of said Agreement and Plan of Recapitalization is directed to be attached to this resolution and placed in the corporate record book.

FURTHER RESOLVED, that the officers of this Corporation be, and they hereby are, authorized and directed to deliver any and all instruments and to take any and all actions as may be necessary to carry out said Agreement and Plan of Recapitalization.

James A. Larkin

/lichael G. Lacey

# IP Migration Using a Dutch CV-BV Structure:

Feasibility, Projected Costs and Benefits, and Next Steps

Backpage.com

August 2013

#### **Current Structure and Objectives**



#### **Objectives**

- Create an international business structure that aligns Backpage's tax and finance considerations with its operational goals to support future global growth.
- Implement the IP Migration within a reasonable time frame in Fall 2013.
- Maintain an acceptable tax risk profile.

#### **Key Considerations**

- Ultimate investors are S Corporations and U.S. individuals.
- Should maintain or enhance a possible future sale of all or a part of the Backpage.com business.

\*IC Holdings also holds a recently formed UK entity that is currently dormant.

1

Fair Market Value of the Common Equity of

Medalist Holdings, Inc.

AS OF FEBRUARY 12, 2015 / BDO CONSULTING

BDO Consulting is a division of BDO USA, LLP, a Delaware limited liability partnership, is the U.S. member of BDO I