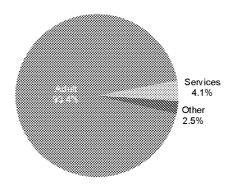

in Licensees. Together with revenues derived from posting sponsored ads from Google's AdSense program, these accounted for approximately \$0.3 million in each of FY09 and FY10.

Despite comprising only roughly 15.5% of total ad volume, Adult ads form the bulk of the revenue from paid ads on Backpage sites. For the seven weeks ended April 11, 2011, ads in the Adult category contributed 93.4% of the average weekly revenue for Backpage, followed by ads in Services, which contributed 4.1%. The remaining categories including Jobs, Automotive, Buy/Sell/Trade, Community, Musician, Personals, Real Estate and Rentals together contributed for only 2.5% of the net revenue for the period.

# Distribution of Revenue by Category (Average Weekly Paid Ad Revenue for the Seven Weeks Ended April 11, 2011)



Duff & Phelps | Backpage.com, LLC CONFIDENTIAL 52

CONFIDENTIAL BP-PSI-023252

Because the majority of ad purchases are paid via credit or prepaid debit card, Backpage incurs fees from third party processors, which are a discount to gross revenue. In FY10, the Company paid credit card processing fees of \$2.3 million (or 8.0% of gross revenue). Chargebacks, which occur when an advertiser cancels through their credit card customer service and not through the Company, accounted for less than 0.4% of gross revenues.

## Monthly Net Revenues and Discounts and Chargebacks for the LTM Ended April 30, 2011



## Operating Expenses

Backpage's operating expenses can be categorized into advertising and marketing costs, electronic publishing expenses, administrative expenses and other costs.

## *