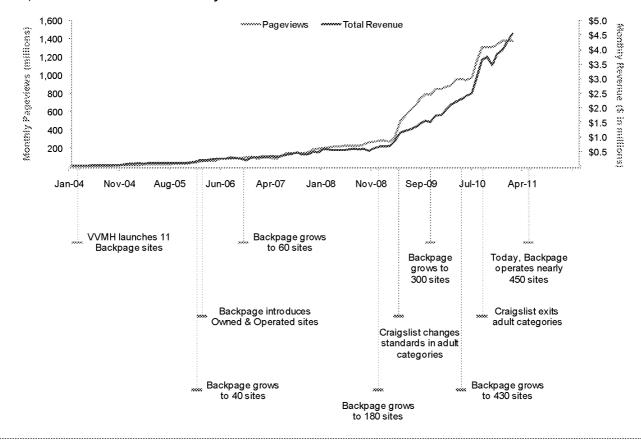

uring the first four years of existence, Backpage experienced steady growth in both pageviews and revenue.

In 2009, the competitive landscape of the online classified industry changed drastically when Craigslist made key strategic decisions regarding the adult categories. First by charging for adult ads beginning in June 2009 and exiting the adult categories completely beginning in September 2009, Craigslist displaced a massive amount of ad volume. Throughout 2009, Backpage was rapidly growing its national portfolio of city sites. Therefore, due to the Company's own organic growth initiatives, it was well-placed to accept the displaced ad volume and experienced a 50% increase in revenue in two months during this time period.

# Backpage.com, LLC Historical Performance and Key Milestones



Duff & Phelps | Backpage.com, LLC CONFIDENTIAL 20

Today, Backpage covers nearly 450 cities throughout the United States, Mexico, Canada, and the Caribbean, providing listings in 10 primary categories and 85 subcategories. Compared to other unique online classifieds providers, Backpage is ranked #2 in the U.S. and #4 globally in terms of pageviews. The Company boasts an Alexa pageview ranking of #149 in the U.S and #680 globally.

# Strategy

Backpage generates revenue primarily through paid listings and sponsor ads, utilizing an incremental, demand-based pricing algorithm. For categories that meet an internal traffic-based monetization threshold, the Company can begin to charge for listings. For example, the price to post an employment ad in San Francisco may be significantly higher tha