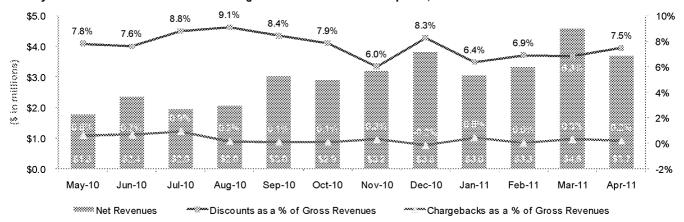

ntals together contributed for only 2.5% of the net revenue for the period.

# Distribution of Revenue by Category (Average Weekly Paid Ad Revenue for the Seven Weeks Ended April 11, 2011)



Duff & Phelps | Backpage.com, LLC CONFIDENTIAL 52

CONFIDENTIAL BP-PSI-023252

Because the majority of ad purchases are paid via credit or prepaid debit card, Backpage incurs fees from third party processors, which are a discount to gross revenue. In FY10, the Company paid credit card processing fees of \$2.3 million (or 8.0% of gross revenue). Chargebacks, which occur when an advertiser cancels through their credit card customer service and not through the Company, accounted for less than 0.4% of gross revenues.

## Monthly Net Revenues and Discounts and Chargebacks for the LTM Ended April 30, 2011



## Operating Expenses

Backpage's operating expenses can be categorized into advertising and marketing costs, electronic publishing expenses, administrative expenses and other costs.

## **Advertising and Marketing Costs**

Backpage uses online advertising campaigns such as Google AdWords to acquire customers and incurs upfront acquisition costs which it immediately expenses. In FY10, Backpage incurred \$125,000 of advertising and marketing costs.

## **Electronic Publishing and IT Expenses**

Backpage pays a monthly fee to a third party provider for: software development; hosting and maintenance of the Backpage software, including ad entry and ad serving, co-location expenses and 24/7 support of the site. This expense category also includes payroll and commission expenses related to sit