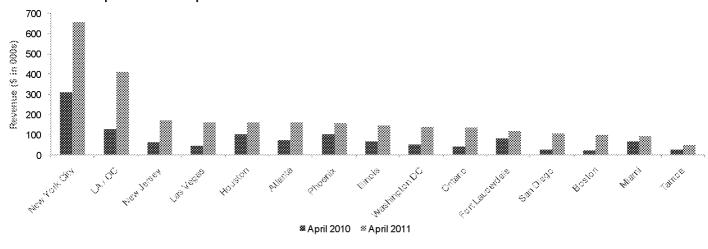

gest metropolitan areas such as New York City, Los Angeles, and San Francisco into unique sites for each neighborhood or borough. With city segmentation, Backpage has improved the user experience by allowing both the user to navigate to a more narrow desired geography. Additionally, it offers enhanced pricing opportunities by suggesting advertisers place more than one ad to reach a larger audience within the metropolitan area.

# **Backpage Market Overview**



New York City is Backpage's strongest market and generated 14.7% of total paid ad revenue during the month of April 2011. The top five city sites (New York, Los Angeles / Orange County, New Jersey, Las Vegas, and Houston) comprised 35.0% of paid ad revenue during the same period.

Top 15 Sites Revenue: April 2011 versus April 2010



Duff & Phelps | Backpage.com, LLC CONFIDENTIAL 24

# **Sample Ad Categories**

#### **Automotive**



#### Buy / Sell / Trade



#### Rentals



#### Real Estate



#### Jobs

|   | Utico Assistent reeded - Greek pay and benefits ****