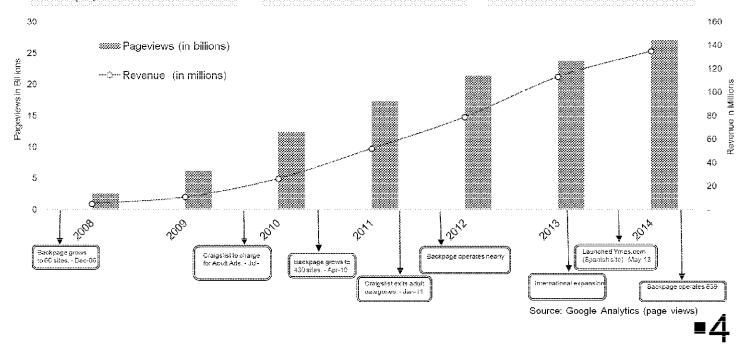

jobs, national postings.

We are less censored than craigslist. We are what craigslist use to be before it gentrified and started monetizing many categories to make over \$300 million annually. We are a more true internet bulletin board and more willing free speech oriented.

BVA Breakfast Meeting December 5, 2002 Page 3

App.000726

## **Company History**

#### Early Stages

- Backpage com initially seeded with content from its newspaper affiliates
- Traffic driven by referrals from search engines and newspaper sites

#### Steady Growth

 Site expansion driven by growing city site portfolio and continued focus on a high-quality user experience

#### **Explosive Growth**

- Capitalizing on displaced Craigslist ad volume
- Growing number of city sites
   (839 currenity)
- Optimizing rates



POSSIBLE CHANGE: JULY 2009: "AG's pressure Craigslist to charge for Adult ads- Jul 09" per agreement with AG's" Ads" replaces "Craigslist changes standards in adult categories-Jul-09"

- Explain Graph
- The site started with content seeded by newspapers, mainly alternative weeklies. We added markets and real user steadily. Growing user generated content site is a 4 to 5 year process.
- Craigslist initiated negative actions to it's users in 2009 and 2010. Backpage was the logical choice for displaced ad posters.
- In 2012, we started to add markets outside of North America. Some of those markets like the UK and Australia will generate a million in revenue this year.
- In 2013 we launched a Spanish version called Ymas.
- All totaled we have 839 city sites.

#### Growth in Traffic and Reven