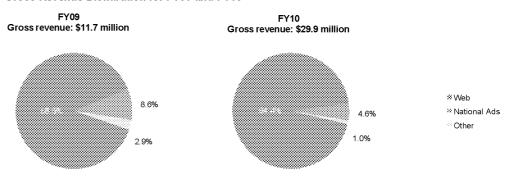

ime, the number of monthly page views has increased from 272 million in January 2009 to over 1.3 billion in December 2010. The average number of pages per visit has remained steady during the period, with each visitor viewing approximately 19 pages on average.

## Historical Monthly Page Views and Visits (Monthly Data Normalized to 30.5 days)



## Historical Monthly Paid and Free Ad Postings (Monthly Data Normalized to 30.5 days)



Duff & Phelps | Backpage.com, LLC CONFIDENTIAL 51

App.000690

In the last two years, Backpage has further increased its online presence, growing its ad count from 1.2 million in January 2009 to 2.6 million in December 2010. Over the same period, the percentage of paid ads has increased from 7.7% to 26.7%

### **Gross Revenue Distribution for FY09 and FY10**



Backpage has revenue sharing arrangements with 30 third-party partners through either a License agreement or "Powered By" agreement. These agreements spell out the rights of each party including term and termination provisions and revenue sharing splits. The percentage of revenue shared with the partner is dependent on several factors including the source of the revenue, i.e., revenue derived through the local domain or Backpage domain, national ads and sponsor ads. In FY10, third party revenue sharing arrangements represented 2.9% of gross revenue, or \$867,082.

Backpage also derives a relatively insignificant amount of revenue from hosting and maintenance of virtual Backpage sites for certain Licensees. Together with revenues derived from posting sponsored ads from Google's AdSense pr