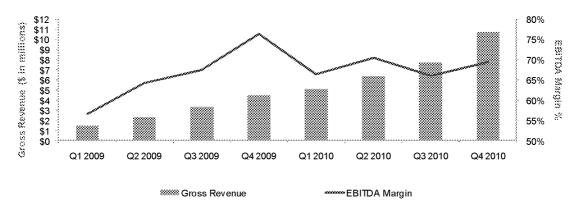

l which is strategically flexible and requires minimal investment to fuel growth. The site is driven entirely by user-generated content ("UGC"), and revenue is driven by an incremental demand-based pricing algorithm. Refining monetization programs and increasing site traffic through investment in marketing and enhancing the user experience provides flexibility to modify pricing rapidly. The Company is able to add city sites quickly and cost effectively to drive growth in total site traffic and revenue potential. The foundations for future expansion exist via a largely fixed cost platform and staff. EBITDA margins have consistently been over 60% and have grown to nearly 70% as monthly revenue has grown 25-fold since January 2009.

# Historical Net Revenue and EBITDA Margin FY2009 - FY2010



Duff & Phelps | Backpage.com, LLC CONFIDENTIAL 11

App.000650

CONFIDENTIAL BP-PSI-023211

# Readily Achievable **Growth Opportunities**

# Untapped Monetization Potential

As the second largest online advertising platform in the world in terms of pageviews, the Company is well-placed for significant growth with better monetization of site traffic, such as through refined pricing structures and the placement of display ads. Compared to other websites who generate a considerable portion of their revenue from the monetization of user traffic, Backpage is not fully capturing the revenue potential of the site's pageviews. The Company has several opportunities to leverage the site's substantial volume to increase revenue and market share.

# **Backpage Monetization Comparison**

|