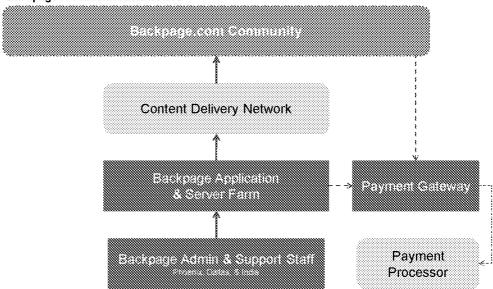

fers depending on the partnership agreement.

"Powered by" Partnership Example - San Diego Reader



Several city sites are operated by a third-party through a license agreement. Backpage hosts the site and provides the licensee with moderation services and credit card processing. The terminability and percentage of revenue to which Backpage is entitled are the key terms of the license and differ widely with each agreement. The Company has discontinued issuing new license agreements and aims to repurchase any outstanding agreements when and if they become available. Revenue sharing and partnership programs comprise 3.3% of FY2010 gross revenue.

Duff & Phelps | Backpage.com, LLC CONFIDENTIAL 32

CONFIDENTIAL BP-PSI-023232

# Technology Platform

#### **Backpage IT Platform Architecture**



# Backpage IT Overview

The Backpage website is hosted by a third party provider at a dedicated server co-location facility in Arizona. The provider manages, develops, and supports all functions of Backpage's technology platform, including administration, ad serving, ad posting, and transactional email. The Company also utilizes a content delivery network ("CDN") to improve the site's speed and user experience. Backpage's CDN effectively increases the site's bandwidth by caching previously accessed pages and files at a more convenient location to the user, which provides faster load times for popular pages. The vast majority of ad purchases on Backpage are completed using a credit card. To process credit card transactions in an efficient and cost-effective manner, the Company utilizes a