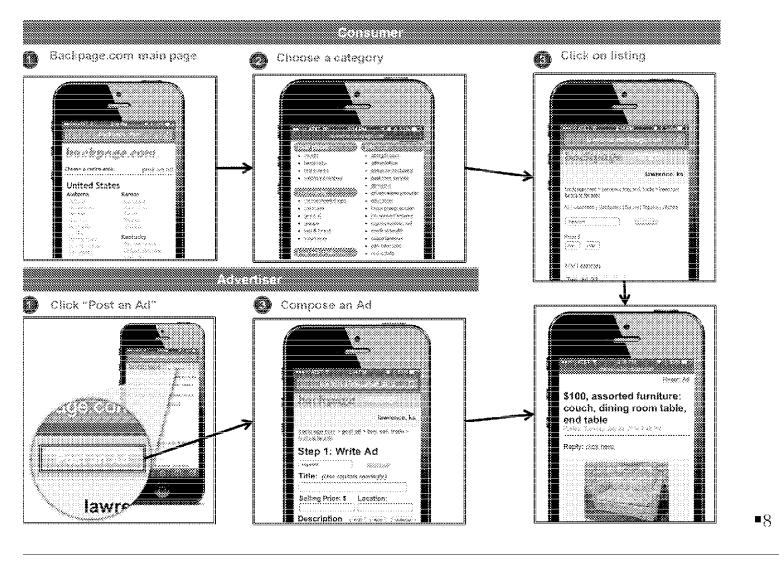

## **APPENDIX**

From: Scott Spear Scott Spear

Sent: Friday, June 22, 2007 1:09 AM

To: Carl Ferrer

Subject: criteria memos from last year

Attachments: personals criteria\_1.doc; personals criteria.doc

That Sandy authored and we used in Phx and KC