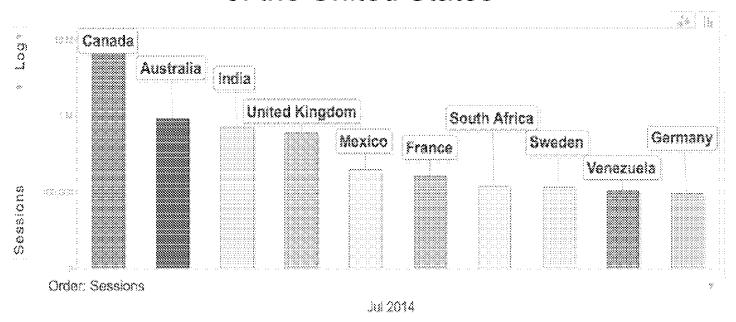

UPDATE with Responsive design for mobile screen shots.

BVA Breakfast Meeting December 5, 2002 Page 8

HIGHLY CONFIDENTIAL BP-PSI-125972

App.000731

## Growing Content and Traffic in Markets Outside of the United States



- 839 city sites on 6 continents in 17 languages
- \* Transactions supported in USD, CAD GBP, EURO, AUD, and NZD
- US and EU data centers
- Expanding international marketing initiatives.

Source: July 2014 Google Analytics



4 states generate over a million a month in revenue.

Ontario is a good market with Toronto.

Alberta is the 2<sup>nd</sup> strongest province with the cities Edmonton and Calgary

BVA Breakfast Meeting December 5, 2002 Page 9

App.000732

HIGHLY CONFIDENTIAL

BP-PSI-125973

## Growing Content and Traffic in Markets Outside of the United States



- 839 city sites on 6 continents
- \* 17 languages
- \* Transactions in local currency when market is ready for monetization.

Source: July 2014 Google Analytics

**-10** 

BP-PSI-125974

4 states generate over a million a month in revenue.

Ontario is a good market with Toronto.

Alberta is the 2<sup>nd</sup> strongest province with the cities Edmonton and Calgary

BVA Breakfast Meeting December 5, 2002 Page 10

App.000733

HIGHLY CONFIDENTIAL

## Canada, Australia, and the UK: Growth in Sessions (Visits) in Past Three Years



- Canada generates over 10 million in annual revenue from paid transactions.
- · Australia and United Kingdom have traffic volumes supporting monetization.

**-**11

## Examples of New International Markets, Traffic and will be Markets to Monetize in the Future o