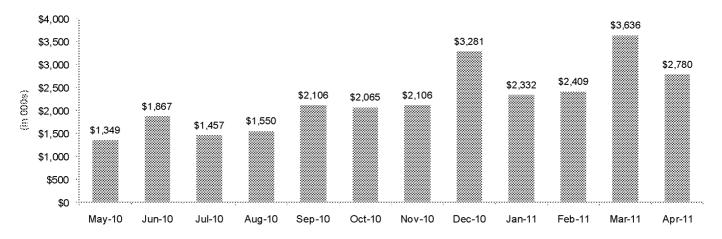

rent Liabilities | \$326.4   | \$954.1   | \$1,750.4       |
|                           |           |           |                 |
| Net Working Capital       | (\$151.1) | (\$864.7) | (\$1,654.8)     |

Duff & Phelps | Backpage.com, LLC CONFIDENTIAL 56

## Cash Flow from Operations:

Backpage's superior cash conversion cycle has resulted in cash flow from operations increasing from \$8.0 million in FY09 to \$20.4 million in FY10. In the LTM period ended April 30, 2011, the Company generated \$26.9 million of cash flow from operations. The Company recognizes its receivables over a 4-4-5 week period for each quarter, resulting in higher cash flow from operations for every third month as shown in the chart below.

## Monthly Free Cash Flow from Operations for the LTM Ended April 30, 2011



CONFIDENTIAL 57 Duff & Phelps | Backpage.com, LLC

## Projected Performance

Backpage is positioned to continue its tremendous growth by executing on several initiatives including (i) focusing its marketing and category development efforts on monetizing the tremendous content in these under developed categories, (ii) refining pricing in categories currently being monetized, and (iii) expanding internationally. The Company believes these initiatives are core drivers of Backpage's projected growth in EBITDA from \$20.5 million in FY10 to \$105.5 million in FY16.

## **Projected Financial Performance -- Summary Income Statement**

| (\$000s)                                   |         |          |           | LTM       |           |           |           |           |           |