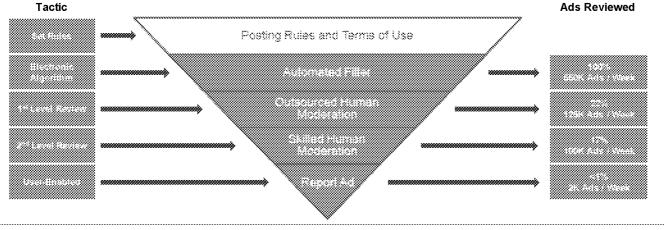

Adult Moderation pre-posting review queue fully implemented by Jan. 1 (Carl)

Adult Moderation pre-posting review queue fully implemented by Jan. 1

### **□ ADULT MODERATION**

- Set and maintain our own standards
- Continue as a Good Corporate Citizen
- Keep Site Quality Consistent With These Goals
- Jan. 1, 2010-Full Implementation

  √Goal is all ads live after 15 minutes

  √24/7 moderation

  √Continued after posting inspections

MODERATION QUEUE CHANGES

----- QOLOC CHANGES

I would like to schedule this stuff to do Tuesday after getting some feedback from you.

Goal: Add progressive rights, get more ads into the queue and allow our moderators to focus on content with the highest probability of violating our terms of use. Significantly increase the ads in compliance to be at least 99%. We will have the following choices in moderation queue: "new ads", "other", "edited ads" "new ads with links"