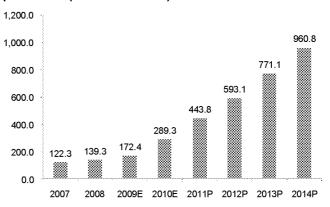

tising

## Smartphone Adoption and the Growth of Mobile Advertising

The mobile advertising market is forecast to grow over 25.0% per year during the next five years to reach \$1.3 billion by 2014. Mobile advertising providers facilitate delivery of advertising campaigns through e-mail, video, applications, and on web pages to mobile phones and other wireless devices. The key drivers of growth in the mobile advertising market include the rapid adoption of smartphones and other mobile devices, the proliferation of mobile applications and standardization of mobile content distribution policies. Worldwide sales of smartphones are expected to grow at a CAGR of 35% over the next four years, reaching 961 million devices by 2014<sup>7</sup>.

## Worldwide Smartphone Sales (in millions of units)



Duff & Phelps | Backpage.com, LLC CONFIDENTIAL 47

Regulatory Matters

Companies conducting business on the internet are subject to a number of foreign and domestic laws including those relating to user privacy, freedom of expression, content, advertising, information security, internet obscenity and intellectual property rights. Some of these regulations include the following:

- The Digital Millennium Copyright Act has provisions that affect an internet company's liability for listing, linking or hosting third-party content (including UGC) that includes materials that infringe copyrights. The DMCA furnishes internet providers, such as Backpage, with legal immunity from liability for copyright infringement claims, provided it identifies an appropriate contact person to receive complaint