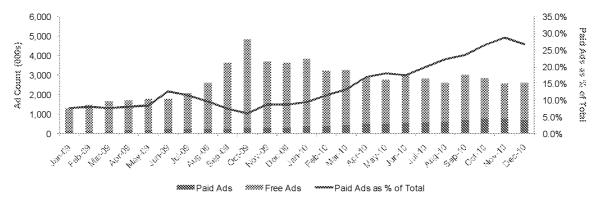

isher
- (3) Includes property taxes and discretionary expenses

## Revenue

Between FY09 and FY10, Backpage's gross revenue grew from \$11.7 million to \$29.9 million. The Company has experienced a strong increase in ad postings in the last two years, with total ads (paid and free) increasing 18.5% from 29.7 million in FY09 to 35.2 million in FY10. During this time, the number of monthly page views has increased from 272 million in January 2009 to over 1.3 billion in December 2010. The average number of pages per visit has remained steady during the period, with each visitor viewing approximately 19 pages on average.

## Historical Monthly Page Views and Visits (Monthly Data Normalized to 30.5 days)



## Historical Monthly Paid and Free Ad Postings (Monthly Data Normalized to 30.5 days)



Duff & Phelps | Backpage.com, LLC CONFIDENTIAL 51

App.000690

In the last two years, Backpage has further increased its online presence, growing its ad count from 1.2 million in January 2009 to 2.6 million in December 2010. Over the same period, the percentage of paid ads has increased from 7.7% to 26.7%

### **Gross Revenue Distribution for FY09 and FY10**



Backpage has revenue sharing arrangements with 30 third-party partners through either a License agreement or "Powered By" agreement. These agreements spell out the rights of each party including term and termination provisions and revenue sharing splits. The percentage of revenue shared with the partner is dependent on several factors including the source of the revenue, i.e., revenue derived through the local domain or Backpage d