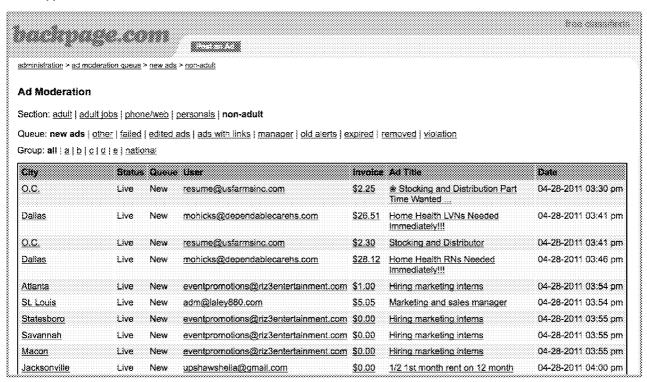

#### View Issue Details

| ID:              | Category:                                                                | Severity:         | Reproducibility: | Date Submitted:  | Last Update:     |
|------------------|--------------------------------------------------------------------------|-------------------|------------------|------------------|------------------|
| 4583             | [Backpage.com] backpage.com                                              | minor             | always           | 2008-03-27 16:51 | 2008-03-27 16:51 |
| Reporter:        | ferrerc                                                                  | Platform:         |                  |                  |                  |
| Assigned To:     |                                                                          | OS:               |                  |                  |                  |
| Priority:        | normal                                                                   | OS Version:       |                  |                  |                  |
| Status:          | closed                                                                   | Product Version:  |                  |                  |                  |
| Product Build:   |                                                                          | Resolution:       | fixed            |                  |                  |
| Projection:      | none                                                                     |                   |                  |                  |                  |
| ETA:             | none                                                                     | Fixed in Version: |                  |                  |                  |
|                  |                                                                          | Target Version:   |                  |                  |                  |
| Task Type:       | support                                                                  |                   |                  |                  |                  |
| Task Activity:   | Open                                                                     |                   |                  |                  |                  |
| Task Scope:      | Small                                                                    |                   |                  |                  |                  |
| Source:          |                                                                          |                   |                  |                  |                  |
| Exp. Start Date: |                                                                          |                   |                  |                  |                  |
| Exp. Comp. Date: |                                                                          |                   |                  |                  |                  |
| Fiscal Quarter:  |                                                                          |                   |                  |                  |                  |
| Summary:         | Banned terms in adult                                                    |                   |                  |                  |                  |
|                  | Goal: prevent postings violating our TOU. I will store these terms here. |                   |                  |                  |                  |

Summary: User found a loophole around global filters

Description:

Urban Pimp, posted this ad today in escorts... Yet, we banned his url and his email address from posting in escorts.

- I confirmed is not whitelisted.

- He purchased an auto repost today:

http://admin.lasvegas.backpage.com/tools/object-editor?oid=oid%3A689920 Note the category on the invoice above is adult entertainment: escorts

- His email address is blocked from posting in escorts by category key: http://admin.master.backpage.com/tools/object-editor?oid=oid%3A142962
- The url he used is also blocked: