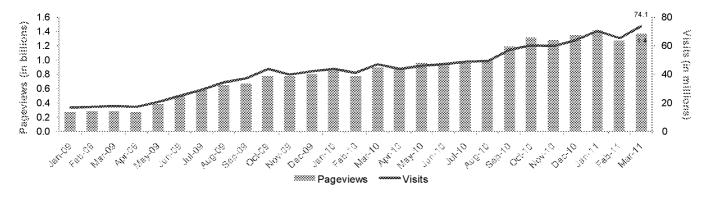

postings (paid and free) have increased 18.5% between FY09 and FY10, from 29.7 million to 35.2 million, respectively. In the last two years, Backpage has further increased its online presence, growing the number of North American cities in which it operates from nearly 250 in June 2009 to nearly 450 in March 2011.

Duff & Phelps | Backpage.com, LLC

CONFIDENTIAL 10

The Company's defensible position in the marketplace has created significant barners for lesser players in the online classifieds space. As the 149th most visited site the U.S., Backpage has leveraged its scale to create an imposing market position, making it difficult for competitors to generate the critical mass necessary to realize significant growth.

#### Historical Monthly Pageviews and Visits: January 2009 - March 2011



Highly Scalable Platform and Superior **Economic Model** 

Backpage employs an operating model which is strategically flexible and requires minimal investment to fuel growth. The site is driven entirely by user-generated content ("UGC"), and revenue is driven by an incremental demand-based pricing algorithm. Refining monetization programs and increasing site traffic through investment in marketing and enhancing the user experience provides flexibility to modify pricing rapidly. The Company is able to add city sites quickly and cost effectively to drive growth in total site traffic and revenue potential. The foundations for future expansion exist via a largely fixed cost platform and staff. EBITDA margins have consistently been over 60% and have grown to nearly 70% as monthly revenue has