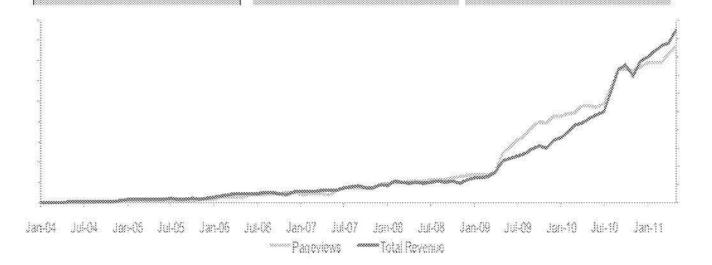

and content in various categories is moderated by Backpage.com personnel for compliance.
- ■Today, Backpage.com is the second largest general online classified advertising service in the U.S., hosting more than 8 million posts across the network.

CONFIDENTIAL

#### ntroduction and Company History

#### Early Stages

- Traffic driven by referrals from search engines
- \*Traffic and content from VVMH newspaper sites.
- Internal marketing efforts.

#### Steady Growth

- \*Site expansion driven by growing city site portfolio and continued focus on a highquality user expenence. \*Launch of Owned &
- Operated bity sites
- Internal marketing efforts.

#### **Explosive Growth**

- Experienced strong growth.
  - Optimizing geographic strategy
  - \*Capitalizing on displaced Craigslist ad volume



CONFIDENTIAL

From: Dan Hyer on behalf of Dan Hyer

Sent: Saturday, October 16, 2010 3:38 AM

To: Andrew Padilla; Carl Ferrer Subject: Re: Update and tasks

Understood.

>>> Carl Ferrer 10/15/2010 9:24 PM >>>

Dan and Andrew,

We need a crew to remove escort ads in adult jobs (dan) Clean up personals in men seeking men, women seeking women, men seeking women. (dan)

NOTE: NSA, missed connections, and women seeking men will be suspend Sunday PM Our "personals" image standard is the same as in adult.

Images standard: According to Scott, "Tasteful nude is still ok." Close up if nipple is OK. It's the explicit shot of genitalia that is bad.

Sometime Sunday, AG investigators will be browsing escorts looking for bad content.

Staff needed Saturday, Saturday night, Sunday, Monday AM, Tuesday