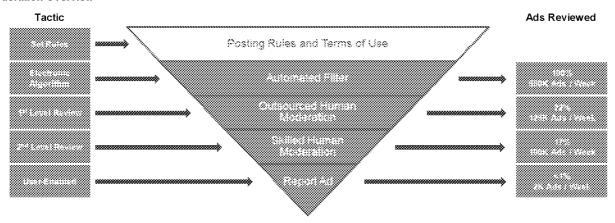

Adult Moderation pre-posting review queue fully implemented by Jan. 1 (Carl)

Adult Moderation pre-posting review queue fully implemented by Jan. 1

### **□ ADULT MODERATION**

- Set and maintain our own standards
- Continue as a Good Corporate Citizen
- Keep Site Quality Consistent With These Goals
- Jan. 1, 2010-Full Implementation

  √Goal is all ads live after 15 minutes

  √24/7 moderation

  √Continued after posting inspections

MODERATION QUEUE CHANGES

----- QOLOC CHANGES

I would like to schedule this stuff to do Tuesday after getting some feedback from you.

Goal: Add progressive rights, get more ads into the queue and allow our moderators to focus on content with the highest probability of violating our terms of use. Significantly increase the ads in compliance to be at least 99%. We will have the following choices in moderation queue: "new ads", "other", "edited ads" "new ads with links"

#### Concerns:

- The New Ad queue works for single admin user and it may be too big with postings to be reviewed. It could cause a ling delay for ads to be released. We may need a better solution for multiple admin users. Our plan is to use categories to release ads, but we may need to load balance New ads into New Ads1, New Ads2, and New Ads3.
- We would like a report or alert on how we are doing. We do not want to screw up our relationship with paying clients. Our staff needs to release ads in 20 minutes or less.
- \* Send an alert or email is any ad is linger than 20 minutes stuck in moderation
- \* create a report of ads released (Time date: ad posted /under review, Time/Date Ad released, Time it took in minutes, Admin user who updated the ad to live status.
- \* Send an email alert on Users with ads in the queue longer than 30 minutes.