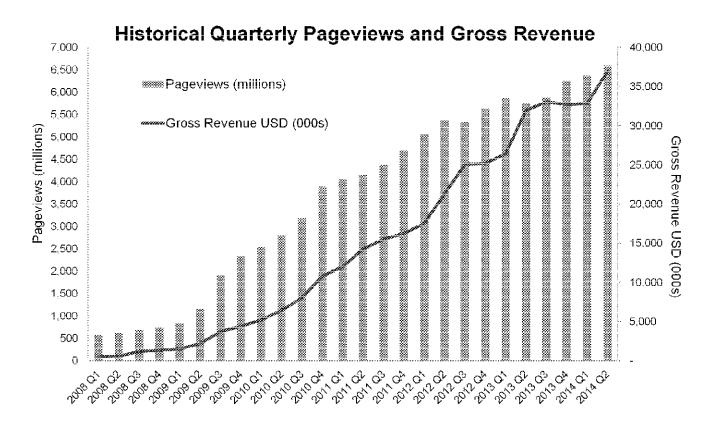

SSIBLE CHANGE: JULY 2009: "AG's pressure Craigslist to charge for Adult ads- Jul 09" per agreement with AG's" Ads" replaces "Craigslist changes standards in adult categories-Jul-09"

- Explain Graph
- The site started with content seeded by newspapers, mainly alternative weeklies. We added markets and real user steadily. Growing user generated content site is a 4 to 5 year process.
- Craigslist initiated negative actions to it's users in 2009 and 2010. Backpage was the logical choice for displaced ad posters.
- In 2012, we started to add markets outside of North America. Some of those markets like the UK and Australia will generate a million in revenue this year.
- In 2013 we launched a Spanish version called Ymas.
- All totaled we have 839 city sites.

#### Growth in Traffic and Revenue



Source: Google Analytics (page views)

**=**5

#### Page views in blue / Visits in Red

- Steady growth on page views
- The Visits in red dipped and returned. This was from a reporting change we made with Google Analytics

#### Transactions in Blue and Revenue in Red

- Q1 2014 took a dip with weather.
- Q2 2014 record revenue and transactions.

BVA Breakfast Meeting December 5, 2002 Page 5

BP-PSI-125969

App.000728

HIGHLY CONFIDENTIAL

## **Content and Transactions**

#### Ads by Category Breakdown

\* Automotive - 23%

Services - 9%

- Rentals 8%
- Adult entertainment 4%
- Buy, sell, trade 4%



#### Transactions by Category Breakdown

- Adult entertainment 91%
- Services 5%
- Dating 3%
- Other 1%



- Average transaction \$9.50
- ■14 million transactions annually from 500,000 paying