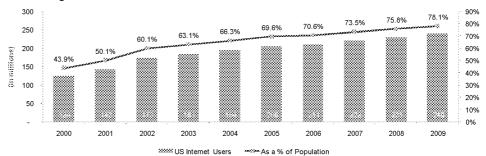

Internet Usage

## Internet Usage and Broadband Penetration

Greater worldwide availability and affordability of internet and broadband access and the increasing significance of the internet as a communication and entertainment medium has led to global growth in the number of internet users and the time that they spend online.

The total number of global internet users has grown from 361 million in 2000 to nearly 2.0 billion in 2010, a growth of 445%. During this time, the total number of U.S. internet users has steadily increased from 124 million in 2000 to nearly 240 million in 2009. By 2015, the U.S. population is projected to reach almost 325 million people, which could amount to over 254 million users given the current usage rate of 78.1%<sup>9</sup>.

## Internet Usage in the U.S.



Notably, broadband internet is the fastest growing segment of the internet allowing for faster delivery of complex content, such as photos and video. According to the Economist Intelligence Unit, in 2010, worldwide broadband penetration was approximately 9.8% of the global population and is expected to reach 12.4% by 2014, a 6.1% CAGR in penetration 10. The increase in broadband penetration is expected to have a positive effect on user generated content and e-commerce transactions, including the purchase of content and services online as broadband connections provide faster and more convenient experiences. The number of households with high-speed broadband Internet access is expected to increase from 74 million in 2008 to 93 million by 2013, according to Forrester Research.

## Global Br