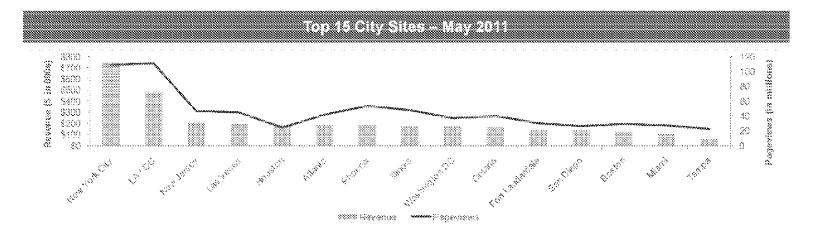

| 1619                                  | \$0.0157                   |
| Snagajob.com          | \$1.8                                            | 166.9                                 | \$0,0113                   |
| Backpage.com          | \$2.5                                            | 1,376.3                               | \$0.0018                   |

Sources, Capital/Q. Compete com. Con score, Google Anaytics, management exercite

CONFIDENTIAL

- · Backpage operates more than 460 city sites throughout North America, Europe, Australia, and New Zealand
  - · North American: U.S., Mexico, Canada, and the Caribbean
  - \* Europe: UK and Ireland
  - \* The Company is continually rolling out new sites and projects to grow to 600 sites by 2014



CONFIDENTIAL

4:

BVA Breakfast Meeting December 5, 2002 Page 11

App.000721

HIGHLY CONFIDENTIAL BP-PSI-075902

- Backpage primarily generates revenue through paid and sponsor ad postings
  - Focus on search engine optimization ("SEO")

#### Standard Ad (Free and Paid)

- · Simple text-based call-to-action
- Links to detailed single page that describes the post
- Certain high traffic sites are free while others (Adult, Jobs, Rental, etc.) require a fee
- · Monetization instituted based on demand

#### 

- Include larger font, photos, and are highlighted
- · Located in a separate page column to the right
- Advertiser incurs an additional weekly fee determined by a demand-based algorithm
- Indexed by Google and other search engines

- All purchases are prepaid, with no complicated click-t