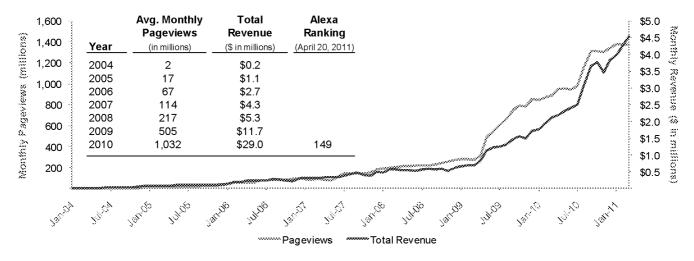

roviding a valuable user experience, the Company has realized exponential organic growth since inception.

Because ad content on Backpage is entirely user-generated, the Company operates a highly profitable and scalable platform, which requires minimal investment to facilitate growth. In the last twelve months ("LTM") ended April 2011, Backpage generated nearly \$27.0 million in EBITDA on \$38.8 million in gross revenue. This financial success enables Backpage to leverage its significant presence in traffic, users, and content to drive growth in key categories, both organically and by geographic expansion. The Company projects to achieve FY2011 gross revenue and EBITDA of \$50.3 million and \$36.5 million, respectively.

#### Monthly Pageviews and Total Revenue January 2004 ·· March 2011



<sup>2</sup> Google Analytics

Duff & Phelps | Backpage.com, LLC

CONFIDENTIAL 5

<sup>&</sup>lt;sup>1</sup> Earnings Before Interest, Taxes, Depreciation, and Amortization ("EBITDA")

#### Monetization Opportunity

Currently, the largest ad categories by volume are Automotive and Services, representing a combined 58.6% of total ads. However, due to the high degree of monetization in the category, the Adult section generates the majority of revenue from paid ads. Adult ads represented 15.5% of total ad volume as of April 30, 2011, yet comprise 93.4% of average weekly paid ad revenue for the seven weeks ended April 11, 2011.

**Total Ad Volume and Revenue by Category** 

|                | Total Ad Count (Paid and Free) |         | Average Weekly Paid Ad Net Revenue     |         |  |
|--