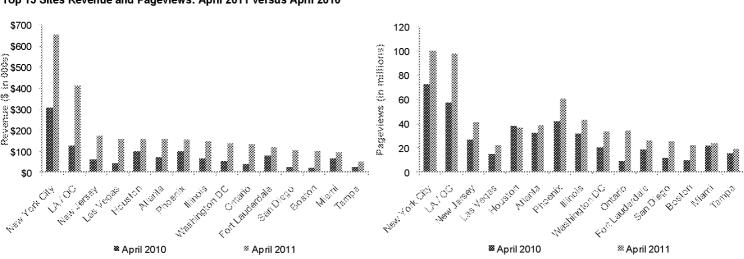

are free, the same ads in Minneapolis, Minnesota cost \$1, while the same ads in the higher traffic Manhattan market cost \$2.

In the early stages of a category life cycle, content primarily consists of free ads to drive site traffic and ad volume. The Company examines key metrics, such as pageviews, and also monitors content quality and the amount of spam. Once traffic reaches a certain level, the Company initiates monetization action to generate revenue.

The Company typically charges for ads in the Personals, Rentals, Jobs, and Adult categories, as well as select sub-categories within Services. By comparison, Craigslist charges a higher price per ad in three areas: job postings in select cities, brokered apartment rental listings in New York City, and all therapeutic services ads.





Duff & Phelps | Backpage.com, LLC CONFIDENTIAL 29

CONFIDENTIAL BP-PSI-023229

#### Ad Units

Backpage primarily generates revenue from paid ad posts, sponsor ads, and other upgrades. Near the bottom of the posting forms in certain categories, Backpage strategically locates recommended posting upgrade options. Through the Auto Repost Ad feature, Backpage will automatically repost the paid ad to the top of the category page for an additional fee. The number and frequency of the repost is chosen by the user and affects the size of the added fee. When reposting an ad, Backpage utilizes the identical URL and post ID as the original ad, which maximizes search engine optimization and differentiates Backpage from competitors. Additionally, advertisers have the option to gain extra visibility th