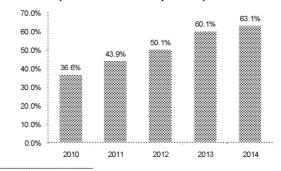

g segment of the internet allowing for faster delivery of complex content, such as photos and video. According to the Economist Intelligence Unit, in 2010, worldwide broadband penetration was approximately 9.8% of the global population and is expected to reach 12.4% by 2014, a 6.1% CAGR in penetration 10. The increase in broadband penetration is expected to have a positive effect on user generated content and e-commerce transactions, including the purchase of content and services online as broadband connections provide faster and more convenient experiences. The number of households with high-speed broadband Internet access is expected to increase from 74 million in 2008 to 93 million by 2013, according to Forrester Research.

## Global Broadband Penetration (as a % of Global Population)



<sup>&</sup>lt;sup>9</sup> World Bank, World Development Indicators, as of April 1, 2011

Duff & Phelps | Backpage.com, LLC CONFIDENTIAL 46

<sup>&</sup>lt;sup>10</sup> Economist Intelligence Unit estimates, September 2010

## Mobile Advertising

## Smartphone Adoption and the Growth of Mobile Advertising

The mobile advertising market is forecast to grow over 25.0% per year during the next five years to reach \$1.3 billion by 2014. Mobile advertising providers facilitate delivery of advertising campaigns through e-mail, video, applications, and on web pages to mobile phones and other wireless devices. The key drivers of growth in the mobile advertising market include the rapid adoption of smartphones and other mobile devices, the proliferation of mobile applications and standardization