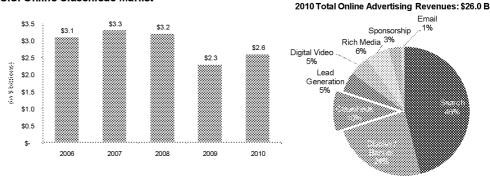

s are moving from publishing classifieds in printed media towards online media. The move to the online channel represents a natural evolution for category driven advertising and allows for monetization of small transaction size unavailable in print media. Further, print classified ads have a limited amount of space, while online classified ads have a limitless amount of space and can offer ad viewers more detailed descriptions of the product or service that is being advertised. According to industry estimates by the Interactive Advertising Bureau ("IAB"), of the \$26.0 billion of total internet advertising revenue in 2010 in the U.S., online classifieds accounted for 10% or \$2.6 billion, up 15% from the \$2.3 billion reported in 2009<sup>5</sup>.

#### **U.S. Online Classifieds Market**



The internet advertising market was impacted by the economic conditions in 2009, with marketers undergoing significant ad spending cuts. According to IAB, overall internet advertising revenue fell from \$23.4 billion in 2008 to \$22.7 billion in 2009, and online classifieds revenue fell from \$3.2 billion to \$2.3 billion. However, since the fourth quarter of 2009, the advertising market has rebounded strongly, with marketers especially allocating more of their dollars to digital media for its accountability and because consumers are spending more of their leisure time online<sup>5</sup>.

According to a survey report published by the Pew Research Center<sup>6</sup>, the number of online adults who have used classified ads websites more than doubled between 2005 (22%) and 2009 (49%). The