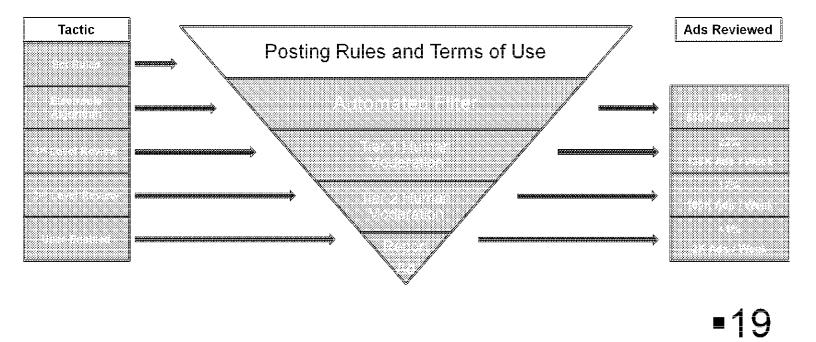

Adult Moderation pre-posting review queue fully implemented by Jan. 1 (Carl)

Adult Moderation pre-posting review queue fully implemented by Jan. 1

### **□ ADULT MODERATION**

- Set and maintain our own standards
- Continue as a Good Corporate Citizen
- Keep Site Quality Consistent With These Goals
- Jan. 1, 2010-Full Implementation

  √Goal is all ads live after 15 minutes

  √24/7 moderation

  √Continued after posting inspections