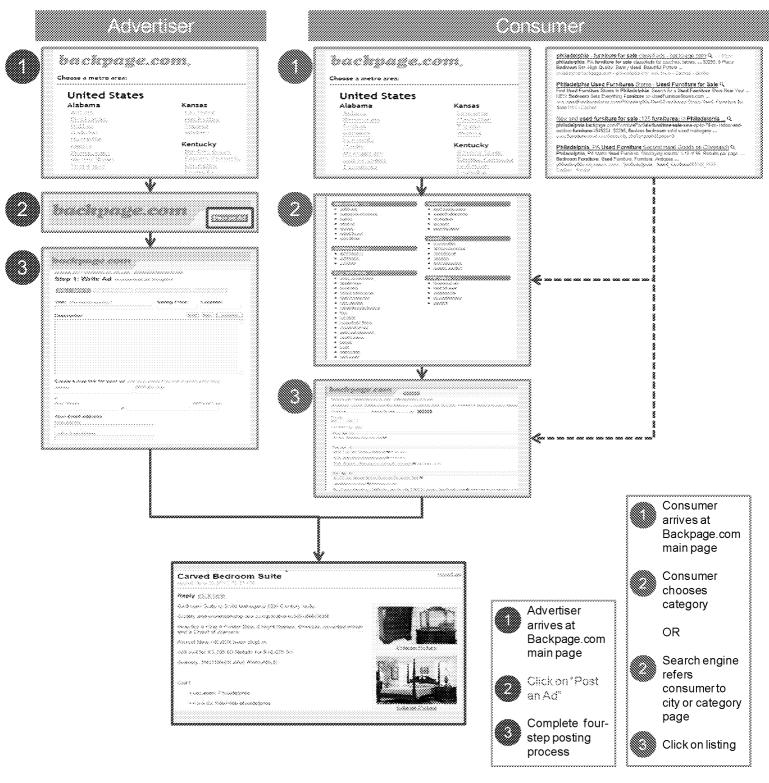

y be significantly higher than Saint Louis, while the same ad in Topeka, Kansas, may be free. Traffic demand is paramount to success and is largely affected by content quality, user experience, and geographic coverage.

Backpage's philosophy is to provide a fast and user-friendly online classified experience to enable consumers to access sought out content efficiently. The Company believes in a simple and minimalistic design approach that offers ease of navigation and optimizes content delivery to facilitate rapid processes and page load speed. Management also enforces strict quality control strategies to minimize spam and inappropriate content.

Duff & Phelps | Backpage.com, LLC

CONFIDENTIAL 21

<sup>&</sup>lt;sup>4</sup> Comscore Media Metrix, November 2010

# User Experience Overview



Duff & Phelps | Backpage.com, LLC CONFIDENTIAL 22

#### Content Overview

Backpage's content breadth spans employment, real estate, rentals, personals, automotive, community services, and a variety of other categories. The content of an ad, which is entirely user-generated, typically includes a title, a description, and quick facts specific to the category. Backpage provides advertisers templates unique to each category to facilitate standardized display of relevant information.

# **Backpage Classified Advertising Examples**









Duff & Phelps | Backpage.com, LLC CONFIDENTIAL 23

App.000662

CONFIDENTIAL BP-PSI-023223

#### Market Overview

Upon arriving at Backpage.com, the consumer chooses which city/state site to enter. The screenshot below provides a sampling of the sites which